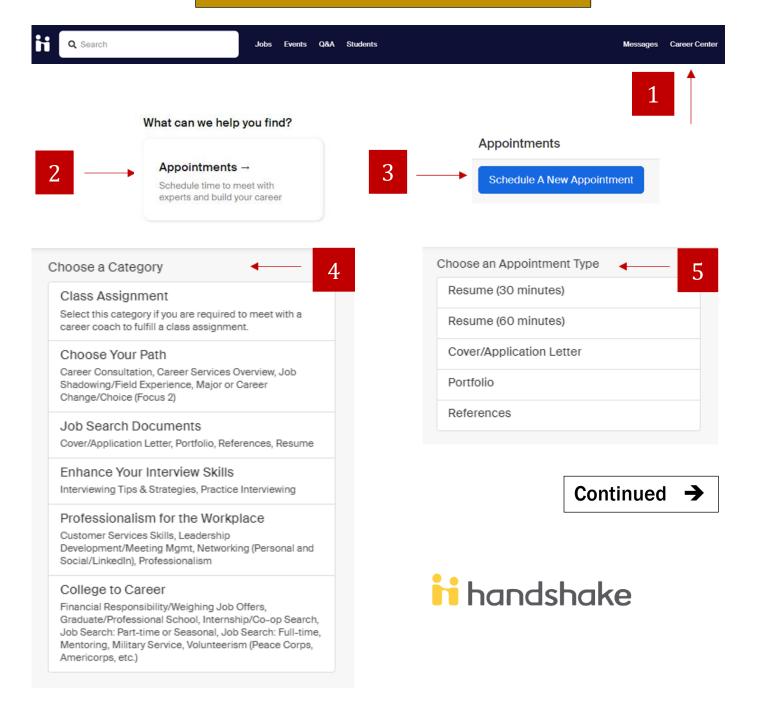

## Schedule an Appointment with your Career Coach

## CLARION.JOINHANDSHAKE.COM

Locations at: 419 Becht Hall, Clarion Campus 123 Suhr Library, Venango Campus

814-393-2323 or careers@clarion.edu Visit our resources at www.clarion.edu/careers 9

- \* What can we help you → with?
- For telephone appt, provide phone number
- For class assignment, provide class name (ex. MGMT120)
  Add any notes that could be helpful to your coach