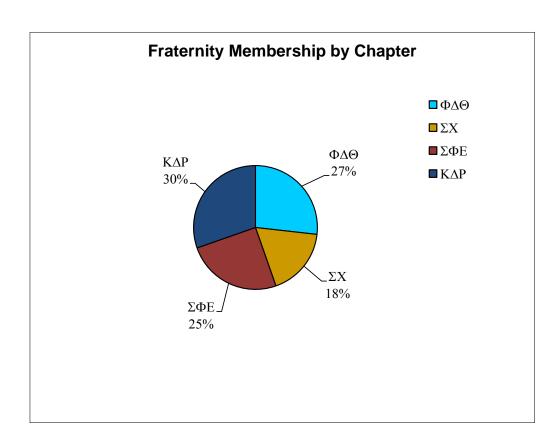

## **Clarion University Fraternity Grade Report - Spring 2018**

| <b>Active Members</b> |                          | New Members                                                                                                                     |                                                                                                                                                                                                                                                       | Total Members                                                                                                                                                                                                                                                                                                                           |                                                                                                                                                                                                                                                                                                                                                                                                               |
|-----------------------|--------------------------|---------------------------------------------------------------------------------------------------------------------------------|-------------------------------------------------------------------------------------------------------------------------------------------------------------------------------------------------------------------------------------------------------|-----------------------------------------------------------------------------------------------------------------------------------------------------------------------------------------------------------------------------------------------------------------------------------------------------------------------------------------|---------------------------------------------------------------------------------------------------------------------------------------------------------------------------------------------------------------------------------------------------------------------------------------------------------------------------------------------------------------------------------------------------------------|
| Number                | GPA                      | Number                                                                                                                          | GPA                                                                                                                                                                                                                                                   | Number                                                                                                                                                                                                                                                                                                                                  | GPA                                                                                                                                                                                                                                                                                                                                                                                                           |
|                       |                          |                                                                                                                                 |                                                                                                                                                                                                                                                       |                                                                                                                                                                                                                                                                                                                                         |                                                                                                                                                                                                                                                                                                                                                                                                               |
| 13                    | 2.984                    | 2                                                                                                                               | 1.644                                                                                                                                                                                                                                                 | 15                                                                                                                                                                                                                                                                                                                                      | 2.805                                                                                                                                                                                                                                                                                                                                                                                                         |
|                       |                          |                                                                                                                                 |                                                                                                                                                                                                                                                       |                                                                                                                                                                                                                                                                                                                                         |                                                                                                                                                                                                                                                                                                                                                                                                               |
| 5                     | 3.001                    | 5                                                                                                                               | 2.668                                                                                                                                                                                                                                                 | 10                                                                                                                                                                                                                                                                                                                                      | 2.834                                                                                                                                                                                                                                                                                                                                                                                                         |
|                       |                          |                                                                                                                                 |                                                                                                                                                                                                                                                       |                                                                                                                                                                                                                                                                                                                                         |                                                                                                                                                                                                                                                                                                                                                                                                               |
| 12                    | 3.172                    | 2                                                                                                                               | 1.885                                                                                                                                                                                                                                                 | 14                                                                                                                                                                                                                                                                                                                                      | 2.998                                                                                                                                                                                                                                                                                                                                                                                                         |
|                       |                          |                                                                                                                                 |                                                                                                                                                                                                                                                       |                                                                                                                                                                                                                                                                                                                                         |                                                                                                                                                                                                                                                                                                                                                                                                               |
| 6                     | 3.055                    | 9                                                                                                                               | 3.263                                                                                                                                                                                                                                                 | 17                                                                                                                                                                                                                                                                                                                                      | 3.202                                                                                                                                                                                                                                                                                                                                                                                                         |
| 36                    | 3.053                    | 18                                                                                                                              | 2.365                                                                                                                                                                                                                                                 | 56                                                                                                                                                                                                                                                                                                                                      | 2.959                                                                                                                                                                                                                                                                                                                                                                                                         |
|                       |                          |                                                                                                                                 |                                                                                                                                                                                                                                                       |                                                                                                                                                                                                                                                                                                                                         |                                                                                                                                                                                                                                                                                                                                                                                                               |
| 918                   | 2.892                    |                                                                                                                                 |                                                                                                                                                                                                                                                       |                                                                                                                                                                                                                                                                                                                                         |                                                                                                                                                                                                                                                                                                                                                                                                               |
| 190                   | 2.679                    |                                                                                                                                 |                                                                                                                                                                                                                                                       |                                                                                                                                                                                                                                                                                                                                         |                                                                                                                                                                                                                                                                                                                                                                                                               |
|                       | Number  13 5 12 6 36 918 | Number     GPA       13     2.984       5     3.001       12     3.172       6     3.055       36     3.053       918     2.892 | Number         GPA         Number           13         2.984         2           5         3.001         5           12         3.172         2           6         3.055         9           36         3.053         18           918         2.892 | Number         GPA         Number         GPA           13         2.984         2         1.644           5         3.001         5         2.668           12         3.172         2         1.885           6         3.055         9         3.263           36         3.053         18         2.365           918         2.892 | Number         GPA         Number         GPA         Number           13         2.984         2         1.644         15           5         3.001         5         2.668         10           12         3.172         2         1.885         14           6         3.055         9         3.263         17           36         3.053         18         2.365         56           918         2.892 |