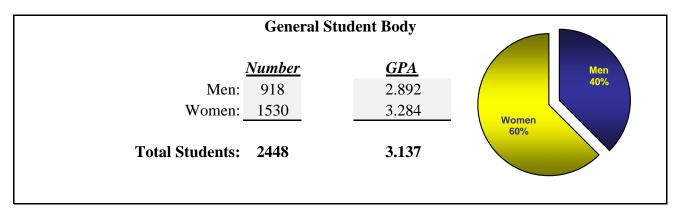

## **Clarion University Fraternity Grade Report - Spring 2018**

| <b>Active Members</b> |                          | New Members                                                                                                                     |                                                                                                                                                                                                                                                       | Total Members                                                                                                                                                                                                                                                                                                                           |                                                                                                                                                                                                                                                                                                                                                                                                               |
|-----------------------|--------------------------|---------------------------------------------------------------------------------------------------------------------------------|-------------------------------------------------------------------------------------------------------------------------------------------------------------------------------------------------------------------------------------------------------|-----------------------------------------------------------------------------------------------------------------------------------------------------------------------------------------------------------------------------------------------------------------------------------------------------------------------------------------|---------------------------------------------------------------------------------------------------------------------------------------------------------------------------------------------------------------------------------------------------------------------------------------------------------------------------------------------------------------------------------------------------------------|
| Number                | GPA                      | Number                                                                                                                          | GPA                                                                                                                                                                                                                                                   | Number                                                                                                                                                                                                                                                                                                                                  | GPA                                                                                                                                                                                                                                                                                                                                                                                                           |
|                       |                          |                                                                                                                                 |                                                                                                                                                                                                                                                       |                                                                                                                                                                                                                                                                                                                                         |                                                                                                                                                                                                                                                                                                                                                                                                               |
| 13                    | 2.984                    | 2                                                                                                                               | 1.644                                                                                                                                                                                                                                                 | 15                                                                                                                                                                                                                                                                                                                                      | 2.805                                                                                                                                                                                                                                                                                                                                                                                                         |
|                       |                          |                                                                                                                                 |                                                                                                                                                                                                                                                       |                                                                                                                                                                                                                                                                                                                                         |                                                                                                                                                                                                                                                                                                                                                                                                               |
| 5                     | 3.001                    | 5                                                                                                                               | 2.668                                                                                                                                                                                                                                                 | 10                                                                                                                                                                                                                                                                                                                                      | 2.834                                                                                                                                                                                                                                                                                                                                                                                                         |
|                       |                          |                                                                                                                                 |                                                                                                                                                                                                                                                       |                                                                                                                                                                                                                                                                                                                                         |                                                                                                                                                                                                                                                                                                                                                                                                               |
| 12                    | 3.172                    | 2                                                                                                                               | 1.885                                                                                                                                                                                                                                                 | 14                                                                                                                                                                                                                                                                                                                                      | 2.998                                                                                                                                                                                                                                                                                                                                                                                                         |
|                       |                          |                                                                                                                                 |                                                                                                                                                                                                                                                       |                                                                                                                                                                                                                                                                                                                                         |                                                                                                                                                                                                                                                                                                                                                                                                               |
| 6                     | 3.055                    | 9                                                                                                                               | 3.263                                                                                                                                                                                                                                                 | 17                                                                                                                                                                                                                                                                                                                                      | 3.202                                                                                                                                                                                                                                                                                                                                                                                                         |
| 36                    | 3.053                    | 18                                                                                                                              | 2.365                                                                                                                                                                                                                                                 | 56                                                                                                                                                                                                                                                                                                                                      | 2.959                                                                                                                                                                                                                                                                                                                                                                                                         |
|                       |                          |                                                                                                                                 |                                                                                                                                                                                                                                                       |                                                                                                                                                                                                                                                                                                                                         |                                                                                                                                                                                                                                                                                                                                                                                                               |
| 918                   | 2.892                    |                                                                                                                                 |                                                                                                                                                                                                                                                       |                                                                                                                                                                                                                                                                                                                                         |                                                                                                                                                                                                                                                                                                                                                                                                               |
| 190                   | 2.679                    |                                                                                                                                 |                                                                                                                                                                                                                                                       |                                                                                                                                                                                                                                                                                                                                         |                                                                                                                                                                                                                                                                                                                                                                                                               |
|                       | Number  13 5 12 6 36 918 | Number     GPA       13     2.984       5     3.001       12     3.172       6     3.055       36     3.053       918     2.892 | Number         GPA         Number           13         2.984         2           5         3.001         5           12         3.172         2           6         3.055         9           36         3.053         18           918         2.892 | Number         GPA         Number         GPA           13         2.984         2         1.644           5         3.001         5         2.668           12         3.172         2         1.885           6         3.055         9         3.263           36         3.053         18         2.365           918         2.892 | Number         GPA         Number         GPA         Number           13         2.984         2         1.644         15           5         3.001         5         2.668         10           12         3.172         2         1.885         14           6         3.055         9         3.263         17           36         3.053         18         2.365         56           918         2.892 |

## **Clarion University Sorority Grade Report - Fall 2017**

|                            | <b>Active Members</b> |       | <b>New Members</b> |       | Total Members |       |
|----------------------------|-----------------------|-------|--------------------|-------|---------------|-------|
| <b>Sorority</b>            | Number                | GPA   | Number             | GPA   | Number        | GPA   |
| Delta Phi Epsilon          | 30                    | 3.295 | 4                  | 3.013 | 34            | 3.261 |
| Delta Zeta                 | 31                    | 3.740 | 4                  | 3.061 | 35            | 3.657 |
| Phi Sigma Sigma            | 26                    | 3.090 | 8                  | 3.173 | 34            | 3.110 |
| Sigma Sigma Sigma          | 29                    | 3.541 | 6                  | 3.513 | 35            | 3.536 |
| Zeta Tau Alpha             | 29                    | 3.274 | 5                  | 3.084 | 35            | 3.246 |
| Sorority Statistics        | 145                   | 3.388 | 27                 | 3.169 | 173           | 3.362 |
| University Women's Average | 1530                  | 3.284 |                    |       |               |       |
| Freshmen Women's Average   | 357                   | 3.057 |                    |       |               |       |