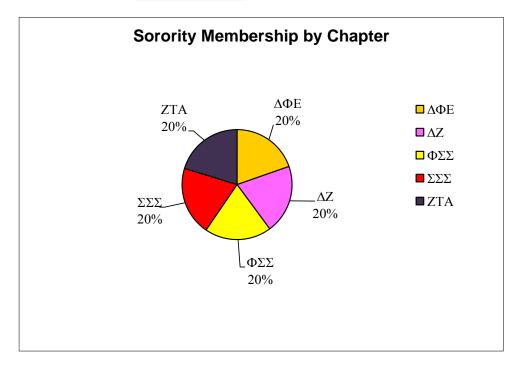

## **Clarion University Sorority Grade Report - Fall 2017**

|                            | <b>Active Members</b> |       | <b>New Members</b> |       | Total Members |       |
|----------------------------|-----------------------|-------|--------------------|-------|---------------|-------|
| <b>Sorority</b>            | Number                | GPA   | Number             | GPA   | Number        | GPA   |
| Delta Phi Epsilon          | 30                    | 3.295 | 4                  | 3.013 | 34            | 3.261 |
| Delta Zeta                 | 31                    | 3.740 | 4                  | 3.061 | 35            | 3.657 |
| Phi Sigma Sigma            | 26                    | 3.090 | 8                  | 3.173 | 34            | 3.110 |
| Sigma Sigma Sigma          | 29                    | 3.541 | 6                  | 3.513 | 35            | 3.536 |
| Zeta Tau Alpha             | 29                    | 3.274 | 5                  | 3.084 | 35            | 3.246 |
| Sorority Statistics        | 145                   | 3.388 | 27                 | 3.169 | 173           | 3.362 |
| University Women's Average | 1530                  | 3.284 |                    |       |               |       |
| Freshmen Women's Average   | 357                   | 3.057 |                    |       |               |       |