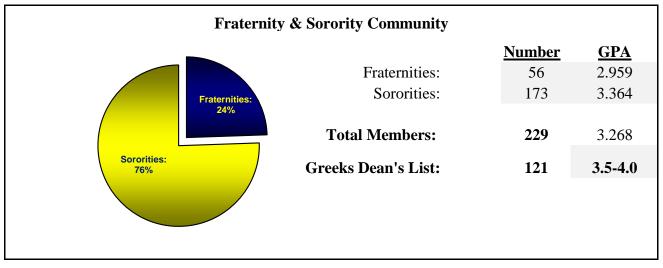

11.31% of the full-time women attending Clarion University are sorority members.

9.35% of all full-time students attending Clarion University are members of fraternities & sororities

53% of fraternity & sorority members in the community made the Dean's List.

**33.06%** of fraternity & sorority members in the community received a 4.0

This report is based upon information obtained by the Assistant Director of the CLI from the University's Computing Services Department, and is based on full-time undergraduate students who were enrolled at Clarion University, during the Spring 2018 semester. Membership Information was submitted to to the Center for Leadership & Involvement by the local chapters. Grade statistics were compiled by the Clarion University's Computing Services Department and the Assistant Director of CLI produced this report.

## **Clarion University Fraternity Grade Report - Spring 2018**

| <b>Active Members</b> |                          | New Members                                                                                                                     |                                                                                                                                                                                                                                                       | Total Members                                                                                                                                                                                                                                                                                                                           |                                                                                                                                                                                                                                                                                                                                                                                                               |
|-----------------------|--------------------------|---------------------------------------------------------------------------------------------------------------------------------|-------------------------------------------------------------------------------------------------------------------------------------------------------------------------------------------------------------------------------------------------------|-----------------------------------------------------------------------------------------------------------------------------------------------------------------------------------------------------------------------------------------------------------------------------------------------------------------------------------------|---------------------------------------------------------------------------------------------------------------------------------------------------------------------------------------------------------------------------------------------------------------------------------------------------------------------------------------------------------------------------------------------------------------|
| Number                | GPA                      | Number                                                                                                                          | GPA                                                                                                                                                                                                                                                   | Number                                                                                                                                                                                                                                                                                                                                  | GPA                                                                                                                                                                                                                                                                                                                                                                                                           |
|                       |                          |                                                                                                                                 |                                                                                                                                                                                                                                                       |                                                                                                                                                                                                                                                                                                                                         |                                                                                                                                                                                                                                                                                                                                                                                                               |
| 13                    | 2.984                    | 2                                                                                                                               | 1.644                                                                                                                                                                                                                                                 | 15                                                                                                                                                                                                                                                                                                                                      | 2.805                                                                                                                                                                                                                                                                                                                                                                                                         |
|                       |                          |                                                                                                                                 |                                                                                                                                                                                                                                                       |                                                                                                                                                                                                                                                                                                                                         |                                                                                                                                                                                                                                                                                                                                                                                                               |
| 5                     | 3.001                    | 5                                                                                                                               | 2.668                                                                                                                                                                                                                                                 | 10                                                                                                                                                                                                                                                                                                                                      | 2.834                                                                                                                                                                                                                                                                                                                                                                                                         |
|                       |                          |                                                                                                                                 |                                                                                                                                                                                                                                                       |                                                                                                                                                                                                                                                                                                                                         |                                                                                                                                                                                                                                                                                                                                                                                                               |
| 12                    | 3.172                    | 2                                                                                                                               | 1.885                                                                                                                                                                                                                                                 | 14                                                                                                                                                                                                                                                                                                                                      | 2.998                                                                                                                                                                                                                                                                                                                                                                                                         |
|                       |                          |                                                                                                                                 |                                                                                                                                                                                                                                                       |                                                                                                                                                                                                                                                                                                                                         |                                                                                                                                                                                                                                                                                                                                                                                                               |
| 6                     | 3.055                    | 9                                                                                                                               | 3.263                                                                                                                                                                                                                                                 | 17                                                                                                                                                                                                                                                                                                                                      | 3.202                                                                                                                                                                                                                                                                                                                                                                                                         |
| 36                    | 3.053                    | 18                                                                                                                              | 2.365                                                                                                                                                                                                                                                 | 56                                                                                                                                                                                                                                                                                                                                      | 2.959                                                                                                                                                                                                                                                                                                                                                                                                         |
|                       |                          |                                                                                                                                 |                                                                                                                                                                                                                                                       |                                                                                                                                                                                                                                                                                                                                         |                                                                                                                                                                                                                                                                                                                                                                                                               |
| 918                   | 2.892                    |                                                                                                                                 |                                                                                                                                                                                                                                                       |                                                                                                                                                                                                                                                                                                                                         |                                                                                                                                                                                                                                                                                                                                                                                                               |
| 190                   | 2.679                    |                                                                                                                                 |                                                                                                                                                                                                                                                       |                                                                                                                                                                                                                                                                                                                                         |                                                                                                                                                                                                                                                                                                                                                                                                               |
|                       | Number  13 5 12 6 36 918 | Number     GPA       13     2.984       5     3.001       12     3.172       6     3.055       36     3.053       918     2.892 | Number         GPA         Number           13         2.984         2           5         3.001         5           12         3.172         2           6         3.055         9           36         3.053         18           918         2.892 | Number         GPA         Number         GPA           13         2.984         2         1.644           5         3.001         5         2.668           12         3.172         2         1.885           6         3.055         9         3.263           36         3.053         18         2.365           918         2.892 | Number         GPA         Number         GPA         Number           13         2.984         2         1.644         15           5         3.001         5         2.668         10           12         3.172         2         1.885         14           6         3.055         9         3.263         17           36         3.053         18         2.365         56           918         2.892 |

## **Clarion University Sorority Grade Report - Fall 2017**

|                            | <b>Active Members</b> |       | <b>New Members</b> |       | Total Members |       |
|----------------------------|-----------------------|-------|--------------------|-------|---------------|-------|
| <b>Sorority</b>            | Number                | GPA   | Number             | GPA   | Number        | GPA   |
| Delta Phi Epsilon          | 30                    | 3.295 | 4                  | 3.013 | 34            | 3.261 |
| Delta Zeta                 | 31                    | 3.740 | 4                  | 3.061 | 35            | 3.657 |
| Phi Sigma Sigma            | 26                    | 3.090 | 8                  | 3.173 | 34            | 3.110 |
| Sigma Sigma Sigma          | 29                    | 3.541 | 6                  | 3.513 | 35            | 3.536 |
| Zeta Tau Alpha             | 29                    | 3.274 | 5                  | 3.084 | 35            | 3.246 |
| Sorority Statistics        | 145                   | 3.388 | 27                 | 3.169 | 173           | 3.362 |
| University Women's Average | 1530                  | 3.284 |                    |       |               |       |
| Freshmen Women's Average   | 357                   | 3.057 |                    |       |               |       |