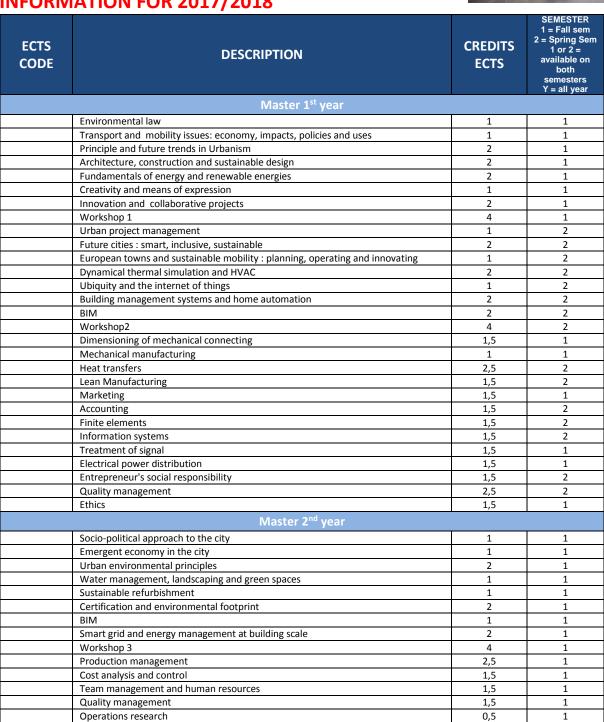

#### Faculty of Arts and Humanities

Contact: Dr. Suzanne Bray, International Coordinator

**FLSH** 

suzanne.bray@univ-catholille.fr

| ECTS CODE | DESCRIPTION                                                                        | CREDITS<br>ECTS | SEMESTER 1 = Fall sem 2 = Spring Sem 1 or 2 = available on both semesters Y = all year |
|-----------|------------------------------------------------------------------------------------|-----------------|----------------------------------------------------------------------------------------|
|           | Bachelor 1 <sup>st</sup> year                                                      |                 |                                                                                        |
|           | Survey of British Literature (LCE)                                                 | 3.00            | 1                                                                                      |
|           | The British Bestseller since 1945 (LCE)                                            | 3.00            | 1                                                                                      |
|           | Introduction to Business English (LCE)                                             | 2.00            | 1                                                                                      |
|           | Introduction to American Civilization (LCE)                                        | 3.00            | 1                                                                                      |
|           | Introduction to British Civilization (LCE)                                         | 3.00            | 1                                                                                      |
|           | Introduction to American History (LEA)                                             | 2.00            | 2                                                                                      |
|           | British Institutions (LEA)                                                         | 2.00            | 1                                                                                      |
|           | American Literature from its Early Manifestations Until the Modernist Period (LCE) | 4.00            | 2                                                                                      |
|           | Villains in Shakespeare (LCE)                                                      | 3.00            | 2                                                                                      |
|           | Introduction to Business English (LCE)                                             | 2.00            | 1 & 2                                                                                  |
|           | Unity and Diversity in American Society (LCE)                                      | 3.00            | 2                                                                                      |
|           | British History 1760-1914 (LCE)                                                    | 3.00            | 2                                                                                      |
|           | Intercultural Communication (LCE)                                                  | 2.00            | 1 & 2                                                                                  |
|           | Introduction to Phonetics (LCE)                                                    | 2.00            | 1 & 2                                                                                  |
|           | English Oral Expression & Comprehension (LCE)                                      | 2.00            | 1 & 2                                                                                  |
|           | English Oral Comprehension and Expression (LEA)                                    | 1.00            | 1 & 2                                                                                  |
|           | Written Expression in English (LEA)                                                | 1.00            | 1 & 2                                                                                  |
|           | Bachelor 2 <sup>nd</sup> year                                                      |                 |                                                                                        |
|           | Love in Shakespeare's poetry (LCE)                                                 | 2.00            | 1                                                                                      |
|           | Academic Writing (LCE)                                                             | 2.00            | 1                                                                                      |
|           | American Women Writers in Context 1 (LCE)                                          | 2.00            | 1                                                                                      |
|           | American Government (LCE)                                                          | 2.00            | 1                                                                                      |
|           | British History from the Origins to the End of the Middle Ages (LCE)               | 2.00            | 1                                                                                      |
|           | British History from the Industrial Revolution World War I (LEA)                   | 2.00            | 1                                                                                      |
|           | English Oral Comprehension (LCE)                                                   | 2.00            | 1 & 2                                                                                  |
|           | Introduction to Business Negotiation English (LEA)                                 | 2.00            | 2                                                                                      |
|           | American History from the Civil War to the End of the Great Depression (LCE)       | 2.00            | 2                                                                                      |
|           | Renaissance, Reformation and Revolution in Britain 1485-1760 (LCE)                 | 2.00            | 2                                                                                      |

| ECTS CODE | DESCRIPTION                                                                                                            | CREDITS<br>ECTS | SEMESTER 1 = Fall sem 2 = Spring Sem 1 or 2 = available on both semesters Y = all year |
|-----------|------------------------------------------------------------------------------------------------------------------------|-----------------|----------------------------------------------------------------------------------------|
|           | American Women Writers in Context 2 (LCE)                                                                              | 2.00            | 2                                                                                      |
|           | Modern British Literature: Masculinity from Wilde to World War I (LCE)                                                 | 2.00            | 2                                                                                      |
|           | Intermediate Phonetics (LCE)                                                                                           | 2.00            | 1 & 2                                                                                  |
|           | Creative Writing (LCE)                                                                                                 | 2.00            | 2                                                                                      |
|           | English Oral Expression (LCE)                                                                                          | 2.00            | 1 & 2                                                                                  |
|           | English Composition (LEA)                                                                                              | 1.00            | 1 & 2                                                                                  |
|           | Bachelor 3 <sup>rd</sup> year                                                                                          |                 |                                                                                        |
|           | U.S. Domestic Policy since 1945 (LCE)                                                                                  | 3.00            | 1                                                                                      |
|           | Economic History of the United States (LEA)                                                                            | 2.00            | 1                                                                                      |
|           | From Welfare to Workfare: Britain in the 20th Century (LEA)                                                            | 2.00            | 1                                                                                      |
|           | American Cinema (LCE)                                                                                                  | 3.00            | 1                                                                                      |
|           | Advanced Shakespeare (LCE)                                                                                             | 2.00            | 1                                                                                      |
|           | British Social and Political History 1945-1990 (LCE)                                                                   | 3.00            | 1                                                                                      |
|           | International Communication (LEA)                                                                                      | 2.00            | 1                                                                                      |
|           | Didactics of English 1 (LCE)                                                                                           | 3.00            | 1                                                                                      |
|           | Poverty Without Progress Poor Whites in the American South in Works by William Faulkner and Erskine Caldwell (LCE)     | 2.00            | 1                                                                                      |
|           | Media and Social Representations – Society and Media (MCC)                                                             | 3.00            | Y                                                                                      |
|           |                                                                                                                        |                 |                                                                                        |
|           | Introduction to Management (LEA)                                                                                       | 3.00            | 2                                                                                      |
|           | The British Short Story: Crime, Horror and Fantasy (LCE)                                                               | 3.00            | 2                                                                                      |
|           | The Uncanniness of the Ordinary in the American Short Story (LCE)                                                      | 3.00            | 2                                                                                      |
|           | Reforming America: The Waves of Social, Cultural, and Political Protest in the United-<br>States (1940s – 1980s) (LCE) | 3.00            | 2                                                                                      |
|           | Essential Themes in 19th Century British Civilization                                                                  | 3.00            | 2                                                                                      |
|           | Shakespeare in Popular Culture (LCE)                                                                                   | 3.00            | 2                                                                                      |
|           | Public Speaking (LCE)                                                                                                  | 2.00            | 1 & 2                                                                                  |
|           | Business English (LEA)                                                                                                 | 1.00            | 1 & 2                                                                                  |
|           | Master 1 <sup>st</sup> year                                                                                            |                 |                                                                                        |
|           | Advanced Civilisation Seminar: The Idea of Progress (LCE)                                                              | 5.00            | 1                                                                                      |
|           | Advanced Literary Seminar: The Writer in his Time                                                                      | 5.00            | 2                                                                                      |
|           | Advanced Civilisation Seminar: Transmitting and Transforming Tradition and Memory: the Case of Northern Ireland (LCE)  | 5.00            | 2                                                                                      |
|           | Advanced Linguistics Seminar- Analytical Grammar (English) (LCE)                                                       | 5.00            | 1                                                                                      |
|           | Contemporary Security Issues (H RI)                                                                                    | 3.00            | 1                                                                                      |
|           | Advanced Literature Seminar: Love, Friendship and Encountering Others (LCE)                                            | 5.00            | 1                                                                                      |
|           | Strategic Intelligence (H)                                                                                             | 3.00            | 2                                                                                      |
|           | American Foreign Policy (LCE)                                                                                          |                 | 2                                                                                      |
|           | International Marketing (AIT)                                                                                          | 3.00            |                                                                                        |
|           |                                                                                                                        | 3.00            | 1                                                                                      |
|           | International Management (AIT)                                                                                         | 3.00            | 1                                                                                      |
|           | The English Media (H)                                                                                                  | 2.00            | 1&2                                                                                    |
|           | Advanced Business English (AIT)                                                                                        | 2.00            | 1&2                                                                                    |
|           | Master 2 <sup>nd</sup> year                                                                                            |                 |                                                                                        |
|           | Communication Management : The Big Picture (AIT)                                                                       | 2.00            | 1                                                                                      |
|           | Business Negotiation in English (AIT)                                                                                  | 2.00            | 1                                                                                      |
|           | Economics of Tourism (AIT)                                                                                             | 2.00            | 1                                                                                      |
|           | Asia: the New Focus for International Relations                                                                        | 3.00            | 2                                                                                      |
|           | FOR INTERNATIONAL STUDENTS                                                                                             |                 |                                                                                        |
|           | Introduction to Psychology in France                                                                                   | 3.00            | 2                                                                                      |
|           | oddotto to i ojeniologi mi i unec                                                                                      | 3.00            |                                                                                        |